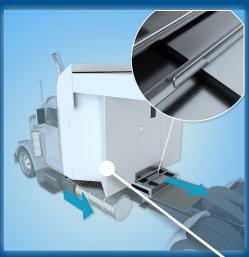

Once installed, operation couldn't be simpler, unlock and swing the back wall and it becomes the roof/awning and then pull the bottom assembly and the hinged walls and back door expand out, accordion style. Once the walls are in place the floor swings down into place and the sleeper is ready to be used.

The Retractable Day Cab Sleeper can quickly pay for itself when considering the additional expense of lodging.

Lightweight design is constructed of aluminum and composite fiberglass to keep weights within D.O.T. compliance.