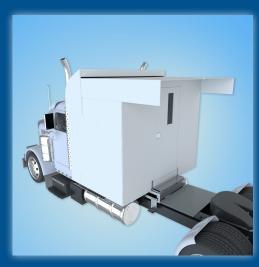

Once installed, operation couldn't be simpler, unlock and swing the back wall and it becomes the roof/awning and then pull the bottom assembly and the hinged walls and back door expand out, accordion style. Once the walls are in place the floor swings down into place and the sleeper is ready to be used.