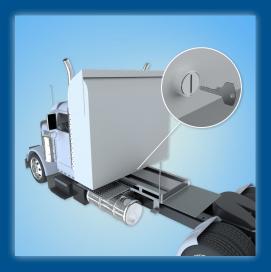

#### **PATENT INFORMATION:**

A patent application was filed in April of 2020 and is patent pending. The Mars Rising Network performed the patent search and concluded there is nothing similar to this product on the market, which means this unique device could be patented and used everywhere.

Once installed, operation couldn't be simpler, unlock and swing the back wall and it becomes the roof/awning and then pull the bottom assembly and the hinged walls and back door expand out, accordion style. Once the walls are in place the floor swings down into place and the sleeper is ready to be used.