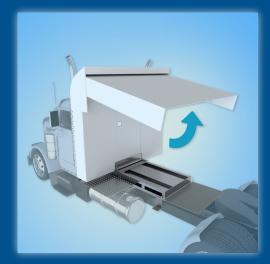

Once installed, operation couldn't be simpler, unlock and swing the back wall and it becomes the roof/awning and then pull the bottom assembly and the hinged walls and back door expand out, accordion style. Once the walls are in place the floor swings down into place and the sleeper is ready to be used.