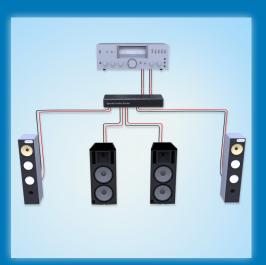

#### **Introducing the Spacial Audio System!**

You simply insert this device into your wiring setup. It can be used with mixed sets of branded speakers. Once completed, instruments will appear to be unique from each speaker, bass from one speaker, vocals from another.

The system is scalable and can be used with 4 or even 6 speakers.

The **Spacial Audio System** may be the biggest advance for audiophiles in years! It sounds like you are there!

For more information:

Inventor