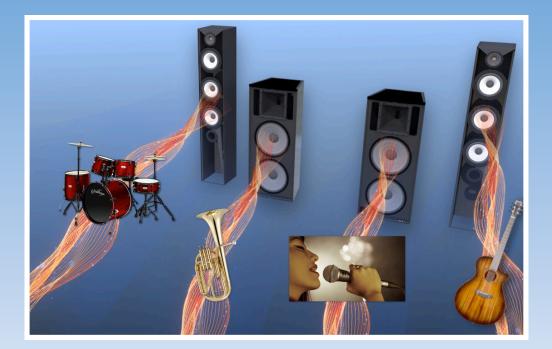

# **The Spacial Audio System**

"Clear Channels Representing Each Instrument"

### **SUMMARY:**

While sound has become better and clearer, there is one area that hasn't improved in years. Being able to differentiate clear channels representing each instrument has required it be done in production in a recording studio.

#### **Introducing the Spacial Audio System!**

You simply insert this device into your wiring setup. It can be used with mixed sets of branded speakers. Once completed, instruments will appear to be unique from each speaker, bass from one speaker, vocals from another.

The system is scalable and can be used with 4 or even 6 speakers.

The **Spacial Audio System** may be the biggest advance for audiophiles in years! It sounds like you are there!

For more information:

Inventor