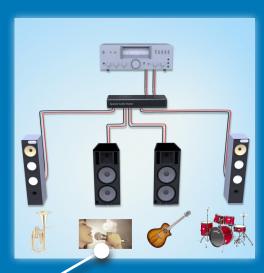

### **SUMMARY:**

While sound has become better and clearer, there is one area that hasn't improved in years. Being able to differentiate clear channels representing each instrument has required it be done in production in a recording studio.

#### **Introducing the Spacial Audio System!**

You simply insert this device into your wiring setup. It can be used with mixed sets of branded speakers. Once completed, instruments will appear to be unique from each speaker, bass from one speaker, vocals from another.