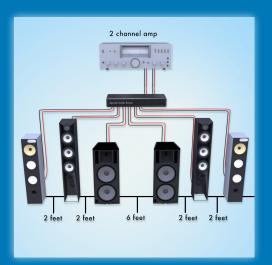

The system is scalable and can be used with 4 or even 6 speakers.

The **Spacial Audio System** may be the biggest advance for audiophiles in years! It sounds like you are there!

For more information:

Inventor