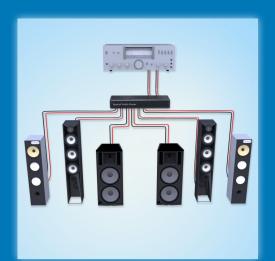

The system is scalable and can be used with 4 or even 6 speakers.

The **Spacial Audio System** may be the biggest advance for audiophiles in years! It sounds like you are there!

For more information:

Inventor